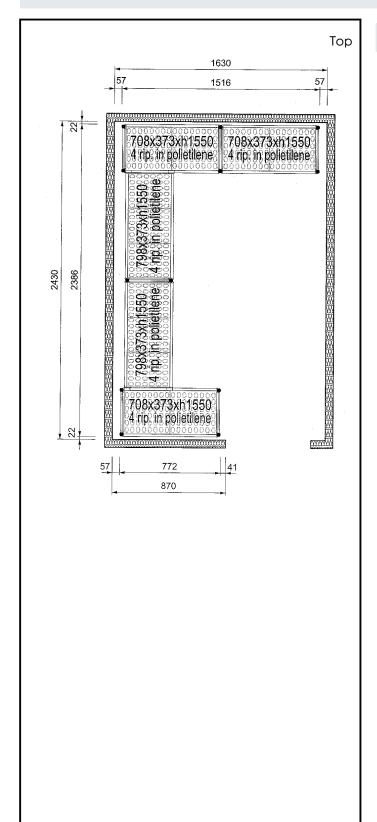

137093 (CRS1624)

Shelving Set, composed of aluminium uprights and 4 polyethylene louvered shelves, for 1630x2430 mm Cold Rooms

### Item No.

4-level shelving set. Designed for corner installation along the sides of the cold room. Louvered sectional polyethylene shelves (depth=373mm). Aluminium (20 micron) side uprights (height=1550mm). Adjustable feet.

### **Key Information:**

Uprights

137093 (CRS1624)2External dimensions, Width:708 mmExternal dimensions, Depth:373 mmExternal dimensions, Height:1550 mmMax loading weight:3400 kgNet weight:67 kg